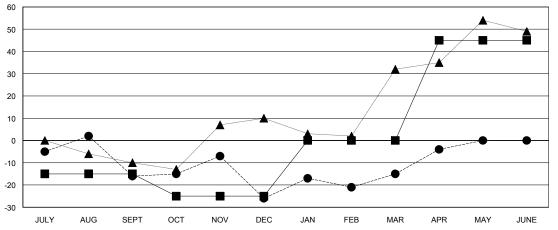

## GOALS AND ACTUAL MEMBERS CUMULATIVE

| -■- NEW MEMBER GROWTH NET GOAL    |
|-----------------------------------|
| - ● - NEW MEMBER GROWTH ACTUAL    |
| - ▲ - LAST YEAR MEMBERSHIP ACTUAL |
|                                   |
|                                   |