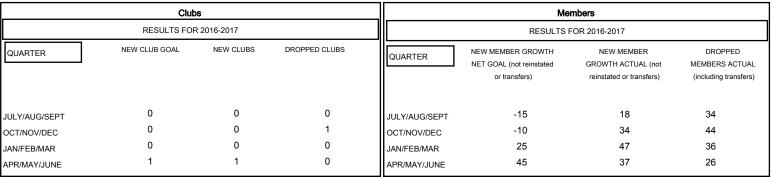

## MONTHLY MEMBERSHIP PROGRESS REPORT

## District 60 A

Results as of: 4/30/2017

GMT: HARVEY WHITLEY LOCATION GUYANA GMT CA



## GOALS AND ACTUAL NEW CLUBS CUMULATIVE



## GOALS AND ACTUAL MEMBERS CUMULATIVE



| -■- NEW MEMBER GROWTH NET GOAL    |
|-----------------------------------|
| - ● - NEW MEMBER GROWTH ACTUAL    |
| - ▲ - LAST YEAR MEMBERSHIP ACTUAL |
|                                   |
|                                   |

| DROPPED CLUBS: 1 |     |
|------------------|-----|
| DROPPED MEMBERS  |     |
| DECEASED         | 21  |
| CLUB CANCELLED   | 12  |
| OTHER            | 107 |
| TOTAL            | 140 |

MBR0181

| 27 CLUBS OF 60 ADDED 1 OR MORE<br>NEW MEMBERS | GENDER DIST<br>MALE<br>FEMALE | 814 (49.27%)<br>838 (50.73%) |    |
|-----------------------------------------------|-------------------------------|------------------------------|----|
| CLICK HERE FOR CUMULATIVE